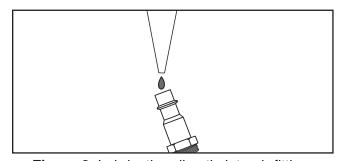

Impact Screwdriver MUST have 3-4 drops of oil directly dropped into the air fitting before each use as shown in **Figure 2**.

Figure 2. Lubricating directly into air fitting.

If you need help with your new pneumatic tool, call our Tech Support at: (570) 546-9663.